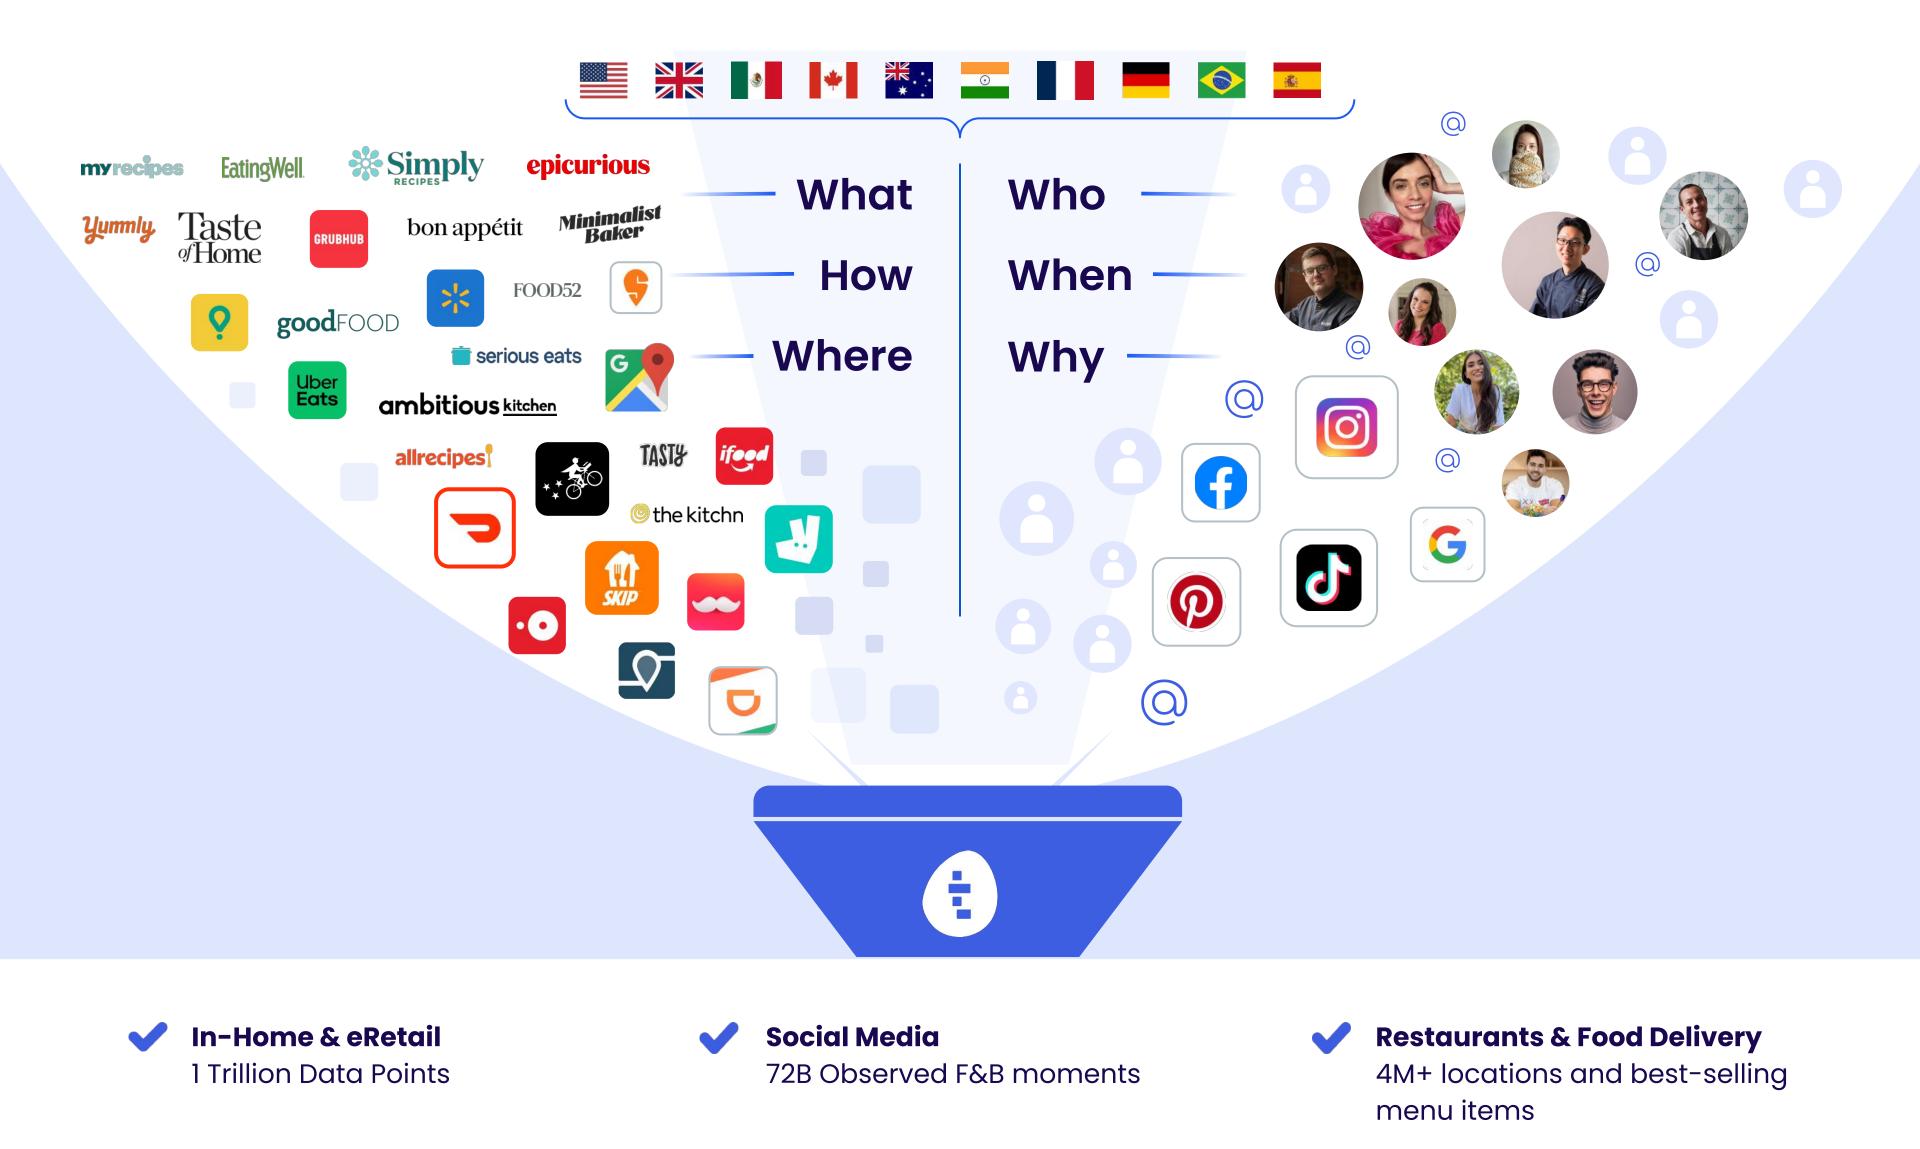

## GenAl-Powered Consumer Data Platform For Modern Food & Beverage Brands

Mine the world's largest food & beverage data for consumer trends and turn insights into action with AI-powered marketing tools.

Tastewise provides tools you need to cover food product marketing from campaign execution to product innovation

Autonomous Consumer Insights

%

Consumer Localization, Campaigns, Positioning & Brand Marketing