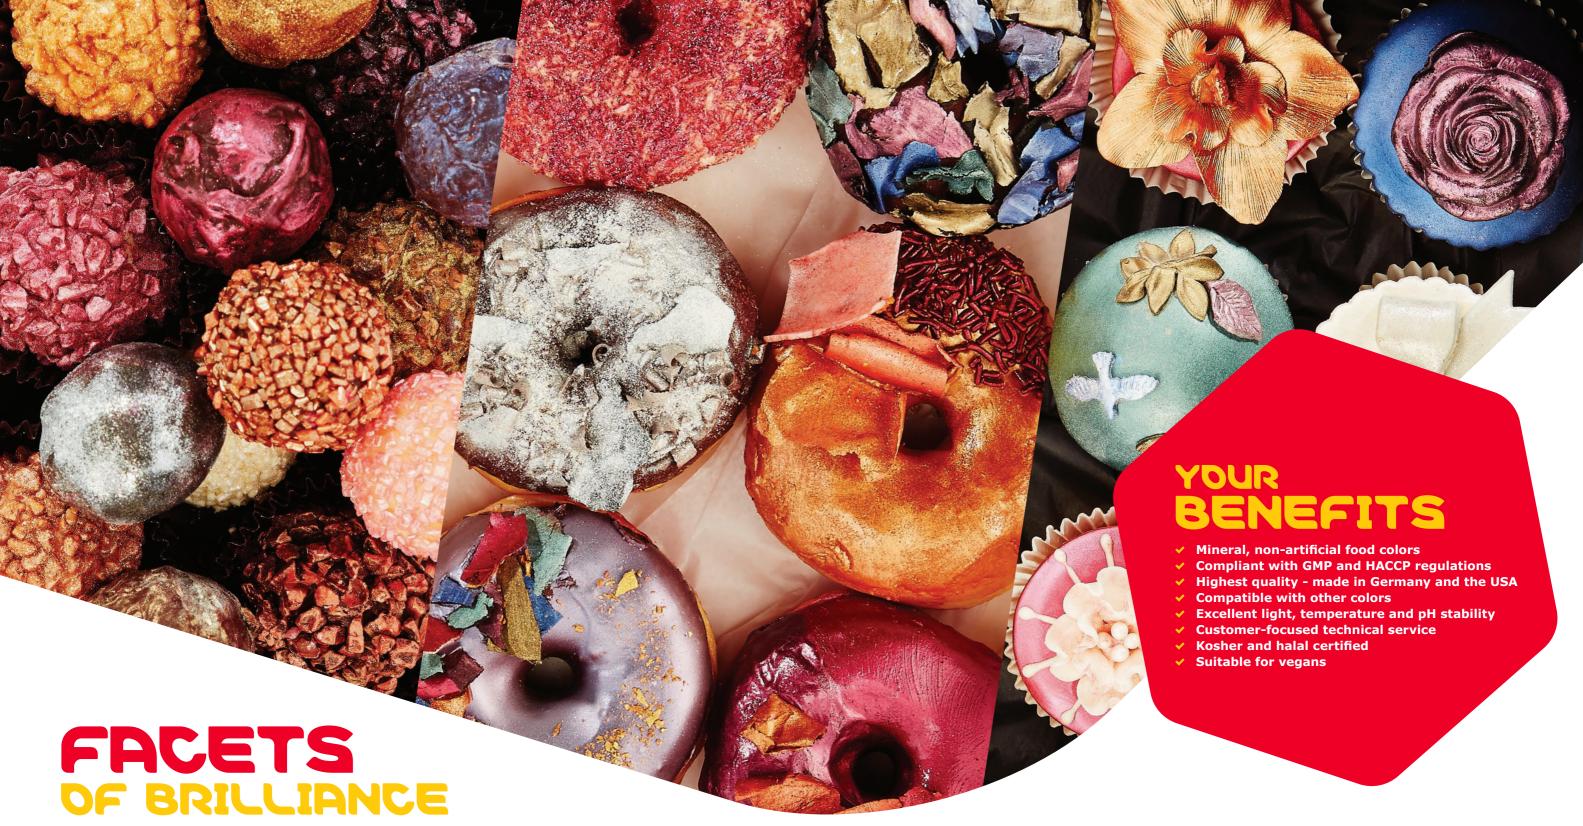

## **Lustrous effects**

Variety, innovation and excellent ideas are our motivation for setting new trends in the creation and enhancement of food products. Food products have the highest chance of market success when perceived by consumers as innovative and visually appealing. According to a recent market study conducted in the confectionery industry, Candurin® pearl effect colors can lead to significantly higher perceived value and purchase motivation among your customers.

# **Featuring Candurin® pearl effects**

The widely approved food colors are based on the mineral substrates mica or silica combined with titanium dioxide and/or iron oxide. The available color palette ranges from cool silver to blue, tempting red to elegant gold, imparting a subtle gloss or fascinating sparkle.