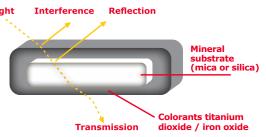

# **Featuring Candurin® pearl effects**

The widely approved food colors are based on the mineral substrates mica or silica combined with titanium dioxide and/or iron oxide. The available color palette ranges from cool silver to blue, tempting red to elegant gold, imparting a subtle gloss or fascinating sparkle.

Its aura radiates stronger than any imagination. An encounter with Candurin® sets the scene for excitement, and captivates one's gaze as if transfixed.

Schematic representation of a Candurin® platelet: The arrows depict light which can be seen as being reflected, refracted and transmitted simultaneously to produce the play of colors known as pearlescence.